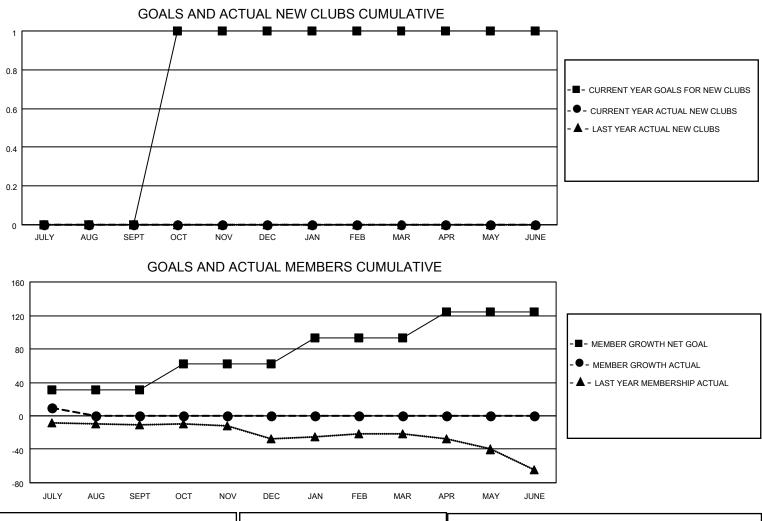

## LOCATION INDIANA

District 25 E

Results as of: 7/31/2023

| Clubs                 |               |           |               | Members       |                        |                         |                                                    |
|-----------------------|---------------|-----------|---------------|---------------|------------------------|-------------------------|----------------------------------------------------|
| RESULTS FOR 2023-2024 |               |           |               |               | RESULTS FOR 2023-2024  |                         |                                                    |
| QUARTER               | NEW CLUB GOAL | NEW CLUBS | DROPPED CLUBS | QUARTER       | BER GROWTH NET<br>GOAL | MEMBER GROWTH<br>ACTUAL | DROPPED<br>MEMBERS ACTUAL<br>(including transfers) |
| JULY/AUG/SEPT         | 0             | 0         | 0             | JULY/AUG/SEPT | 31                     | 17                      | 7                                                  |
| OCT/NOV/DEC           | 1             | 0         | 0             | OCT/NOV/DEC   | 31                     | 0                       | 0                                                  |
| JAN/FEB/MAR           | 0             | 0         | 0             | JAN/FEB/MAR   | 31                     | 0                       | 0                                                  |
| APR/MAY/JUNE          | 0             | 0         | 0             | APR/MAY/JUNE  | 31                     | 0                       | 0                                                  |